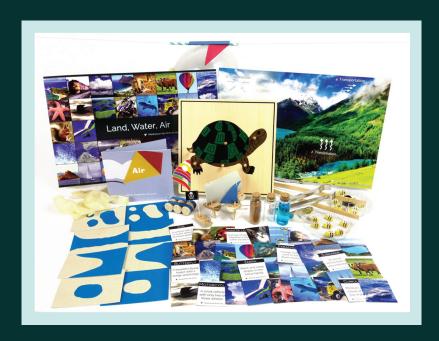

## Please make sure your Toolbox is complete\*

\*Some items may vary depending on availability

- Land Formation Cards
- Land, Air, Water Cards
- Bamboo Tongs, Pom Tong, Strawberry Huller
- Turtle Puzzle
- Air Book
- Land, Air, Water Poster
- Wooden Bees
- Flower Container
- Glass bottles
- Balloons
- Straws
- Sandpaper
- Cork Boat Kit